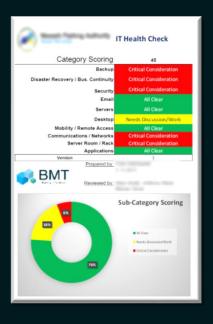

### In-Depth Analysis

IT Health Check score card is created for your chosen systems. Areas of review include: Backup, DR, Security, Email, Servers, Desktop, Mobility, Communications, Server Room, and Applications.